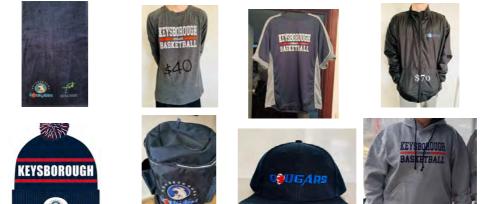

### ORDER YOUR CLUB APPAREL

| SUPPORTER JERSEY - WITH YOUR NAME AND NUMBER | \$65 |
|----------------------------------------------|------|
| LONG SLEEVE GREY TOPS                        | \$40 |
| HOODIES                                      | \$50 |
| CAPS                                         | \$10 |
| BEANIES                                      | \$20 |
| WINTER JACKETS                               | \$70 |
| BACK PACKS                                   | \$60 |
|                                              |      |