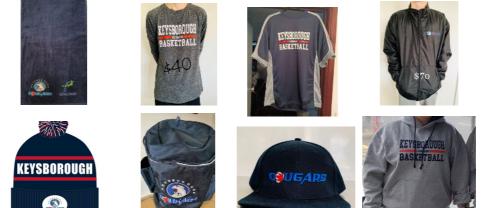

### ORDER YOUR CLUB APPAREL

| SUPPORTER JERSEY - WITH YOUR NAME AND NUMBER | \$65 |
|----------------------------------------------|------|
| LONG SLEEVE GREY TOPS                        | \$40 |
| HOODIES                                      | \$50 |
| CAPS                                         | \$10 |
| BEANIES                                      | \$20 |
| WINTER JACKETS                               | \$70 |
| BACK PACKS                                   | \$60 |
|                                              |      |